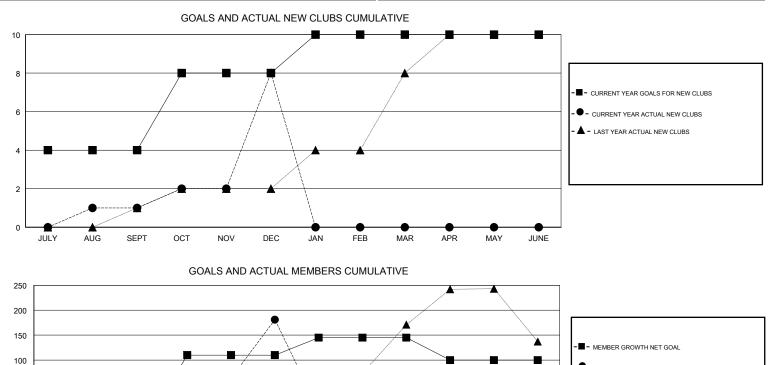

## LOCATION REP OF SRI LANKA

GMT CA

|               | Club          | s           |               | Members<br>RESULTS FOR 2017-2018 |                           |                         |                                                    |  |
|---------------|---------------|-------------|---------------|----------------------------------|---------------------------|-------------------------|----------------------------------------------------|--|
|               | RESULTS FOR   | R 2017-2018 |               |                                  |                           |                         |                                                    |  |
| QUARTER       | NEW CLUB GOAL | NEW CLUBS   | DROPPED CLUBS | QUARTER                          | MEMBER GROWTH NET<br>GOAL | MEMBER GROWTH<br>ACTUAL | DROPPED<br>MEMBERS ACTUAL<br>(including transfers) |  |
| JULY/AUG/SEPT | 4             | 1           | 0             | JULY/AUG/SEPT                    | -35                       | 119                     | 146                                                |  |
| OCT/NOV/DEC   | 4             | 7           | 1             | OCT/NOV/DEC                      | 145                       | 268                     | 38                                                 |  |
| JAN/FEB/MAR   | 2             | 0           | 0             | JAN/FEB/MAR                      | 35                        | 0                       | 0                                                  |  |
| APR/MAY/JUNE  | 0             | 0           | 0             | APR/MAY/JUNE                     | -45                       | 0                       | 0                                                  |  |